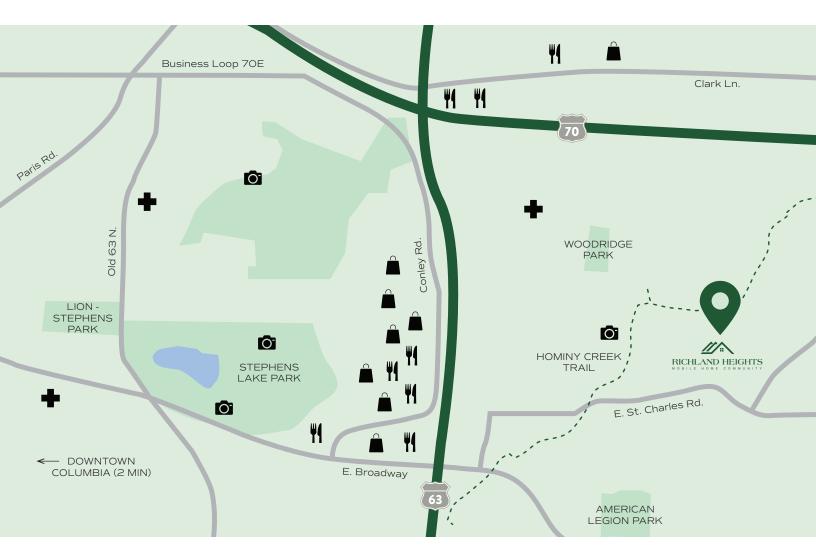

Come and explore the warmth and charm of our communities—your new home and a welcoming community await you at Richland Heights.

| Ψſ | RESTAURANTS         |
|----|---------------------|
|    | Wendy's             |
|    | Cracker Barrel      |
|    | White Castle        |
|    | Five Guys           |
|    | Chili's             |
|    | Longhorn Steakhouse |
|    | Applebee's          |
|    | Culver's            |

## SHOPPING

Hy-vee Grovery Store Sam's Club Lowe's Walmart Supercenter Staple's The Home Depot The Dollar Tree Dollar General

## HOSPITALS

Women's Hospital Landmark Hospital Boone Hospital Center

## THINGS TO DO

Hominy Creek Trail Darwin and Axie Hindman Discovery Garden Happy Hollow Playground Columbia Country Club